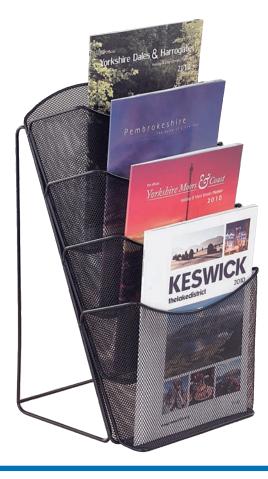

## Mesh wall mounted literature dispensers

## Smart wire mesh brochure dispenser

Wall mounted brochure dispenser available with 5 or 10 large capacity A4 pockets, finished in black powder coated wire mesh. The overlapping tiered pockets presents almost half of the front cover of each leaflet. Easy wall mounting, fixings supplied.