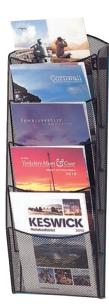

## Smart wire mesh brochure dispenser

Wall mounted brochure dispenser available with 5 or 10 large capacity A4 pockets, finished in black powder coated wire mesh. The overlapping tiered pockets presents almost half of the front cover of each leaflet. Easy wall mounting, fixings supplied.

| Capacity | 5 x A4  | Capacity | 10 x A4  |
|----------|---------|----------|----------|
| Size     | H 720mm | Size     | H 1290mm |
|          | W 260mm |          | W 260mm  |
|          | D 90mm  |          | D 90mm   |
|          |         |          |          |