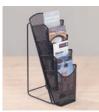

## Compact wire mesh system

Space saving leaflet dispenser in three convenient sizes. The A4 variants come with dividers to convert them to 1/3A4. Finished in black powder coated wire mesh.

| Capacity | 4 x 1/3A4 |  |
|----------|-----------|--|
| Size     | H 419mm   |  |
|          | W 133mm   |  |

D 178mm

Capacity 4 x A4 or 8 x 1/3A4 Size H 457mm W 248mm D 165mm

Capacity 1 x A4 or 2 x 1/3A4 Size H 222mm W 248mm D 127mm