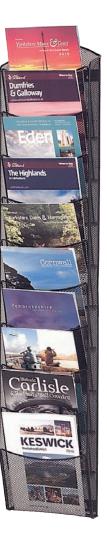

## Smart wire mesh brochure dispenser

Wall mounted brochure dispenser available with 5 or 10 large capacity A4 pockets, finished in black powder coated wire mesh. The overlapping tiered pockets presents almost half of the front cover of each leaflet. Easy wall mounting, fixings supplied.

| Capacity | 5 x A4  | Capacity | 10 x A4  |
|----------|---------|----------|----------|
| Size     | H 720mm | Size     | H 1290mm |
|          | W 260mm |          | W 260mm  |
|          | D 90mm  |          | D 90mm   |
|          |         |          |          |